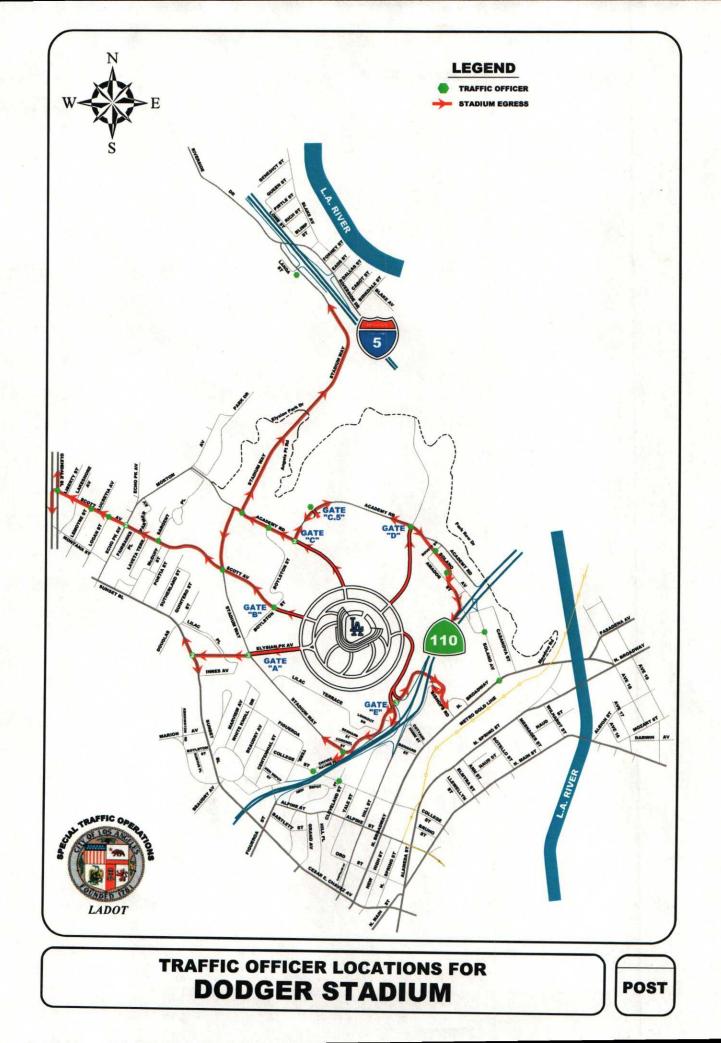

OPERATIONAL PRE GAME

- Traffic Officers
- Local Access only signs
- Dodger CMS
- Overflow pulls led by Pilot Vehicle
- Dodger Express

PRE

- Traffic Officers
- Local Access only signs
- Dodger Express

LA DOT