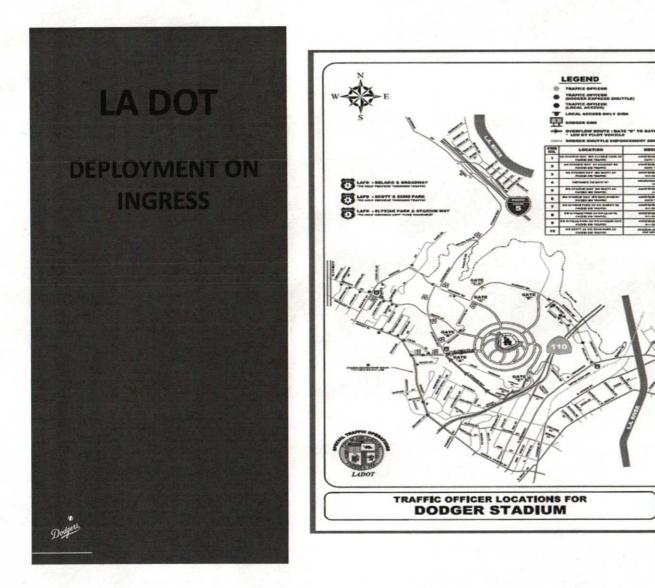

OPERATIONAL PRE GAME

- Traffic Officers
- Local Access only signs
- Dodger CMS
- Overflow pulls led by Pilot Vehicle
- Dodger Express

PRE

- Traffic Officers
- Local Access only signs
- Dodger Express

LA DOT

# LA DOT

# IN/OUT BOUND DEPLOYMENT

**Echo Park** 