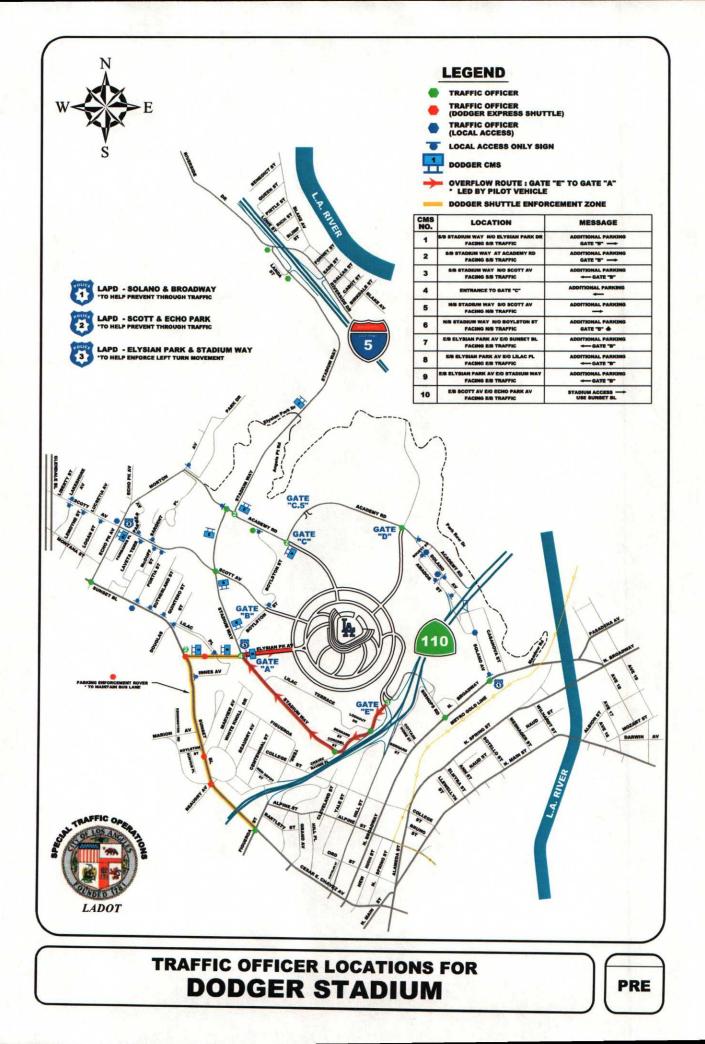

OPERATIONAL PRE GAME

- Traffic Officers
- Local Access only signs
- Dodger CMS
- Overflow pulls led by Pilot Vehicle
- Dodger Express

PRE

- Traffic Officers
- Local Access only signs
- Dodger Express

LA DOT