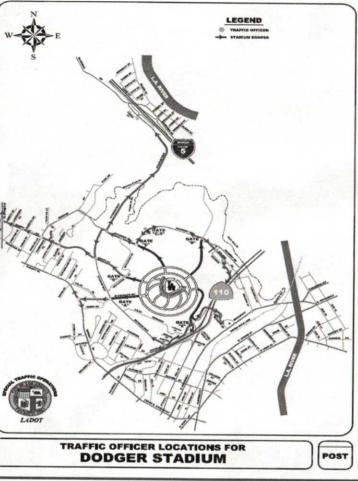

OPERATIONAL PRE GAME

- Traffic Officers
- Local Access only signs
- Dodger CMS
- Overflow pulls led by Pilot Vehicle
- Dodger Express

PRE

- Traffic Officers
- Local Access only signs
- Dodger Express

LA DOT

# DOT OFFICER DEPLOYMENT

#### Inbound

- Scott / Echo Park
- Portia / Sunset
- Stadium Way / Boylston
- Academy/Boylston
- Sunset/Echo Park

## Outbound

- Scott / Echo Park
- Logan / Scott
- Lemoyne / Scott
- Sargent / Scott
- Glendale / Scott

# **A-FRAME LOCATIONS**

Scott / Echo Park Portia/Sunset Portia / Sunset Sutherland/Sunset Douglas / Sunset Innes/Sunset Lilac/Elysian Boylston / Scott Boylston / Academy Morton / Academy Academy / Stadium Way Academy/Boylston Sunset/Echo Park Quintero/Sunset Scott/McDuff Scott/Sargent Scott/Laverda Scott/Parmer Scott/Logan Scott/Lucretia Scott/Lemoyne Scott/Lakeshore