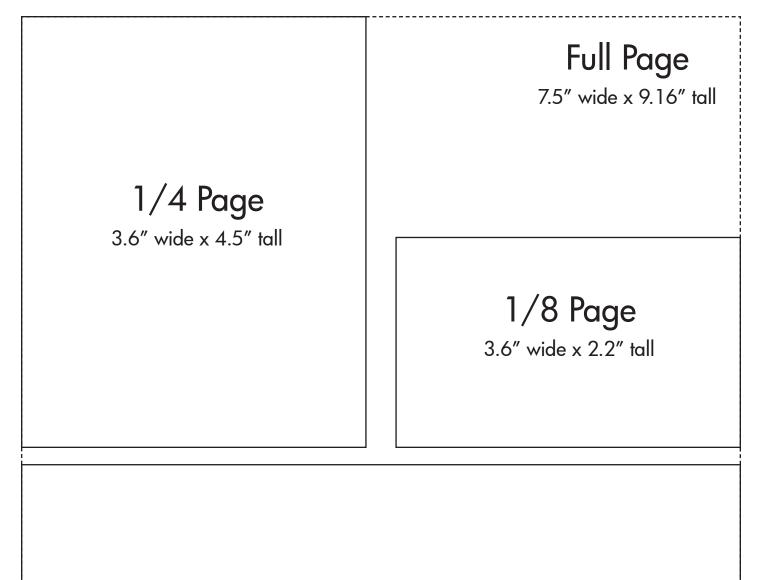

### **SIZES AND RATES:**

**1/8 Page** (business card size)......\$40 per issue 3.6" wide x 2.2" tall

**1/2 Page**......\$105 per issue 7.5" wide x 4.5" tall

Full Page\$210 per issue7.5" wide x 9.16" tall